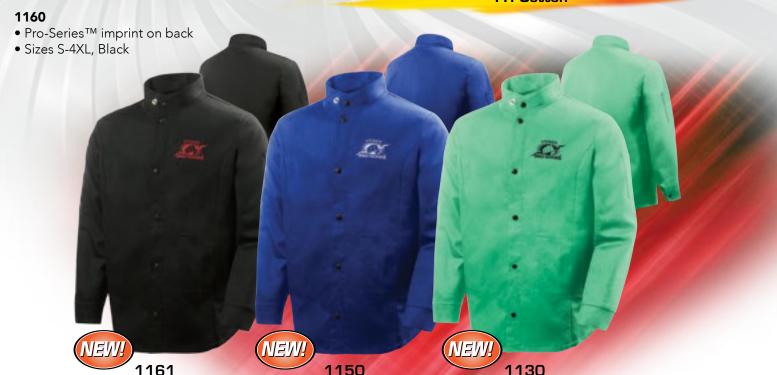

## Pro-Series™ Weldlite™ Jacket

Cool, comfortable, washable. Pro-Series™ unique design offers outstanding comfort, durability and protection for light welding and from light sparks

- 9 oz flame retardant 100% cotton Weldlite™ fabric; meets ASTM D6413-10
- 30" length with elongated front
- Relaxed fit design offers comfort for all-day wearability
- Adjustable snap wrist, and large inside pocket
- Stand-up/roll-down collar snaps securely in place to protect neck
- Soapstone pocket on each sleeve
- Leather reinforced, black anodized non-reflective snaps
- Weldlite<sup>™</sup> high quality fabric is anti-static, rot and mildew resistant
- Maintains its flame resistance for up to 50 home or 25 commercial washings

## 1161

• Sizes XS-5X, Black

#### 1150

• Sizes S-4XL, Blue

### 1130

• Sizes S-4XL, Green

FR Cotton