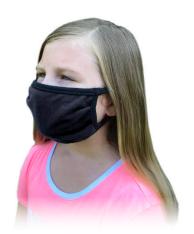

# Universal Face Mask

## BI2728 FACE MASK

### YOUTH MASK (15% Smaller)

- BI2728YLG Light Gray
- BI2728YB Black
- BI2728YRB Royal Blue

#### **FEATURES:**

- Provides protection from dust and non-chemical mists
- · Protects nose and mouth
- Soft and Comfortable Cotton Material
- Fully Washable Do Not Heat Dry
- · Universal size
- Made in Honduras

#### **MATERIAL:**

- 3 Ply Cotton
- · Cotton Spandex on ear loops