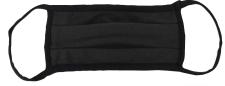

#### **ADULT MASK**

- BI2728 Assorted Colors
- BI2728LG Light Gray
- BI2728B Black
- BI2728RB Royal Blue

#### **MATERIAL:**

- 3 Ply Cotton
- · Cotton Spandex on ear loops