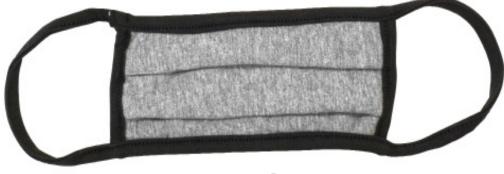

#### **ADULT MASK**

- BI2728 Assorted Colors
- BI2728LG Light Gray
- BI2728B Black
- BI2728RB Royal Blue

#### **MATERIAL:**

- 3 Ply Cotton
- · Cotton Spandex on ear loops