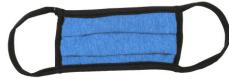

#### **ADULT MASK**

- BI2728 Assorted Colors
- BI2728LG Light Gray
- BI2728B Black
- BI2728RB Royal Blue

#### **MATERIAL:**

- 3 Ply Cotton
- · Cotton Spandex on ear loops