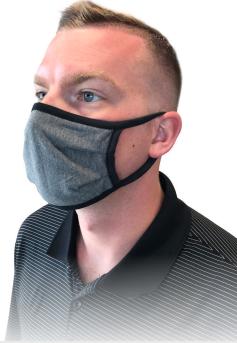

# Universal Face Mask

## BI2728 FACE MASK

#### **ADULT MASK**

- BI2728 Assorted Colors
- BI2728LG Light Gray
- BI2728B Black
- BI2728RB Royal Blue

#### **FEATURES:**

- Provides protection from dust and non-chemical mists
- · Protects nose and mouth
- Soft and Comfortable Cotton Material
- Fully Washable Do Not Heat Dry
- · Universal size
- Made in Honduras

#### **MATERIAL:**

- 3 Ply Cotton
- · Cotton Spandex on ear loops