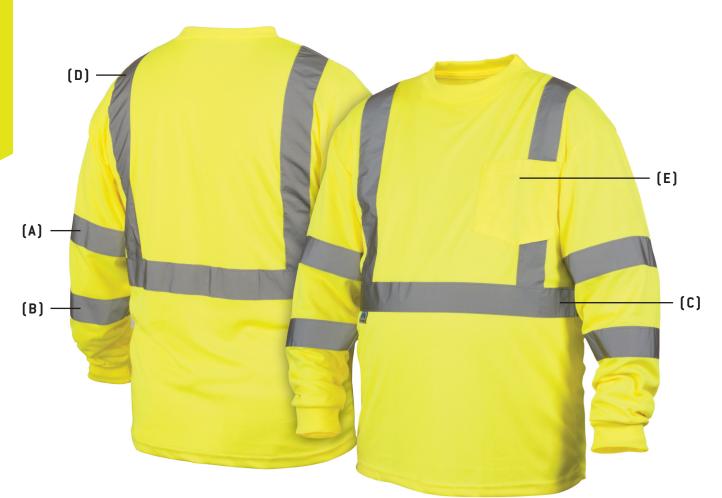

## **REFLECTIVE STRIPING**

(A) Top sleeve stripe: 2" silver reflective stripe around sleeves 7" from top of shoulder

(B) Bottom sleeve stripe: 2" silver reflective stripe around sleeves 4 1/2" below top sleeve stripe

(C) One 2" silver reflective stripe applied horizontally across lower chest

(D) Two 2" silver reflective stripes run from top of horizontal stripe, over shoulders to top of back horizontal stripe

## POCKETS

(E) Outside left chest patch pocket: 5.5" x 5.5"

| R | L | <b>S</b> | 3  | 1     |
|---|---|----------|----|-------|
|   |   |          | Se | eries |

| PACKAGING             |  |
|-----------------------|--|
| Individually packaged |  |
| Case: 50 pcs          |  |