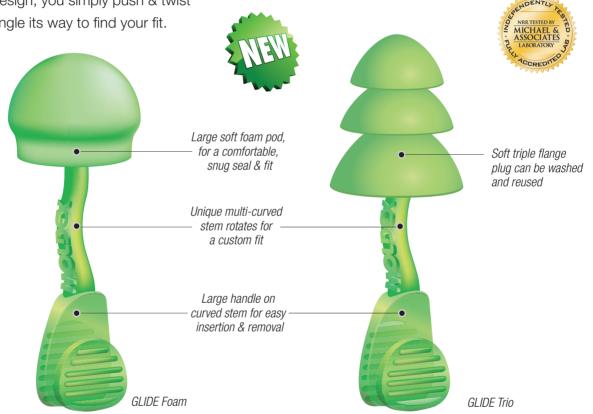

## Giodes find your fit

**Like a fingerprint,** no two ear canals are alike. GLIDE's unique multi-curved stem rotates for a custom fit inside each ear canal. With its unique curved stem design, you simply push & twist for GLIDE to angle its way to find your fit.

- Unique multi-curved stem rotates for a custom fit
- Large handle on curved stem for easy insertion & removal
- Soft triple flange plug can be washed and reused
- Cord can be attached at any desired length
- Look for the bright green color as a symbol of Moldex quality
- 100% PVC-Free, like all Moldex products & packaging for a greener alternative
- Made in U.S.A.