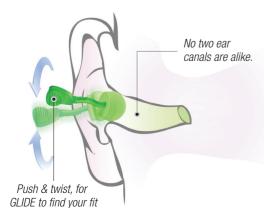

## Giodes find your fit

**Like a fingerprint,** no two ear canals are alike. GLIDE's unique multi-curved stem rotates for a custom fit inside each ear canal. With its unique curved stem design, you simply push & twist for GLIDE to angle its way to find your fit.