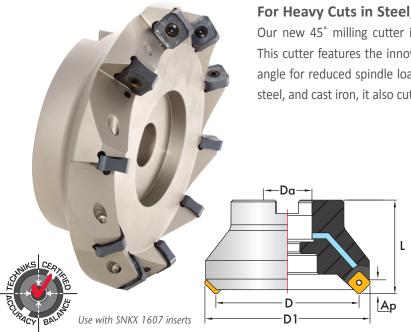

# 45° Heavy Duty Positive Rake Face Mills

### For Heavy Cuts in Steel, Stainless Steel and Cast Iron

Our new 45° milling cutter is designed to reduce costs in heavy milling applications. This cutter features the innovative helical SNKX 1607 insert that cuts at a positive rake angle for reduced spindle loads during heavy cutting. Used primarily for steel, stainless steel, and cast iron, it also cuts hard steel, high-temp alloys and even aluminum.

# 45° Heavy Duty Milling Cutter (Coolant-Thru)

| Part No. | Description           | D    | D1   | Da   | Pockets | L    | Ap max | Screw   | Wrench  |
|----------|-----------------------|------|------|------|---------|------|--------|---------|---------|
| 2531237  | FM45-D3.00-1.25-5-16  | 3.00 | 3.71 | 1.25 | 5       | 2.00 | .346   | 9319348 | 9355666 |
| 2541238  | FM45-D4.00-1.50-7-16  | 4.00 | 4.58 | 1.50 | 7       | 2.00 | .346   | 9319348 | 9355666 |
| 2551239  | FM45-D5.00-1.50-8-16  | 5.00 | 5.62 | 1.50 | 8       | 2.50 | .346   | 9319348 | 9355666 |
| 2561240  | FM45-D6.00-2.00-10-16 | 6.00 | 6.63 | 2.00 | 10      | 2.50 | .346   | 9319348 | 9355666 |