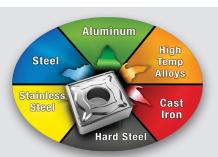

### For Heavy Cuts in Steel, Stainless Steel and Cast Iron

Our new 45° milling cutter is designed to reduce costs in heavy milling applications. This cutter features the innovative helical SNKX 1607 insert that cuts at a positive rake angle for reduced spindle loads during heavy cutting. Used primarily for steel, stainless steel, and cast iron, it also cuts hard steel, high-temp alloys and even aluminum.

## **Innovative SNKX 1607 insert**

- One insert cuts THESE materials!
- Double-sided insert provides 8 cutting edges
- Strong helical edge reduces spindle load

One insert cuts THESE materials