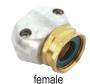

## **GHT Zinc Hose Fittings**

## Features:

- premium brass and zinc construction for maximum strength and durability
- patented impact resistant clamp design
- non-corroding high grade 410 stainless steel screws will not strip when tightened
- leakproof, reusable
- for use with rubber or plastic hose
- fits all <sup>5</sup>/<sub>8</sub>" and <sup>3</sup>/<sub>4</sub>" hose

| Opt<br>Qty | Female<br>Part # | Price/E | Male<br>Part # | Price/E | Mender<br>Part # | Price/E |
|------------|------------------|---------|----------------|---------|------------------|---------|
| 48         | M5834F           | \$14.75 | M5834M         | \$13.10 | M5834HM          | \$20.50 |