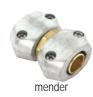

## **GHT Zinc Hose Fittings**

## Features:

- premium brass and zinc construction for maximum strength and durability
- patented impact resistant clamp design
- non-corroding high grade 410 stainless steel screws will not strip when tightened
- leakproof, reusable
- for use with rubber or plastic hose
- fits all <sup>5</sup>/<sub>8</sub>" and <sup>3</sup>/<sub>4</sub>" hose

| Opt<br>Qty | Female<br>Part # | Price/E | Male<br>Part # | Price/E | Mender<br>Part # | Price/E |
|------------|------------------|---------|----------------|---------|------------------|---------|
| 48         | M5834F           | \$14.75 | M5834M         | \$13.10 | M5834HM          | \$20.50 |