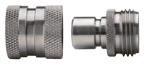

## Features:

Size

3⁄4"

Garden Hose Quick Connectors

- easy push-pull ring for long lasting and quick hose attachments
- maximum operating pressure: 150 PSI at ambient temperature (140°F maximum temperature)

| Description       | 303 Stainless Steel<br>Part # | Price/E |  |
|-------------------|-------------------------------|---------|--|
| complete assembly | DGH7SS                        | \$83.60 |  |
| male plug         | DGH7PSS                       | 26.05   |  |
| female coupler    | DGH7CSS                       | 57.55   |  |