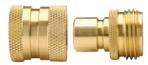

## Features:

Size

3⁄4"

Garden Hose Quick Connectors

- easy push-pull ring for long lasting and quick hose attachments
- maximum operating pressure: 150 PSI at ambient temperature (140°F maximum temperature)

| Description                           | <i>Brass</i><br>Part # | Price/E |
|---------------------------------------|------------------------|---------|
| complete assembly                     | DGH7                   | \$14.64 |
| male plug                             | DGH7P                  | 4.64    |
| female coupler                        | DGH7C                  | 10.00   |
| seal                                  | DGHW7                  | 0.77    |
| valved female coupler - water shutoff | DGH7CV                 | 14.20   |
| complete valved assembly              | DGH7V                  | 18.84   |