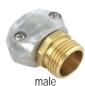

## **GHT Zinc Hose Fittings**

## Features:

- premium brass and zinc construction for maximum strength and durability
- patented impact resistant clamp design
- non-corroding high grade 410 stainless steel screws will not strip when tightened
- leakproof, reusable
- for use with rubber or plastic hose
- fits all <sup>5</sup>/<sub>8</sub>" and <sup>3</sup>/<sub>4</sub>" hose

| Opt<br>Qty | Female<br>Part # | Price/E | Male<br>Part # | Price/E | Mender<br>Part # | Price/E |
|------------|------------------|---------|----------------|---------|------------------|---------|
| 48         | M5834F           | \$14.75 | M5834M         | \$13.10 | M5834HM          | \$20.50 |