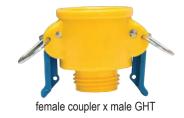

## Features:

Size

3⁄4"

Garden Hose Quick Connectors

- easy push-pull ring for long lasting and quick hose attachments
- maximum operating pressure: 150 PSI at ambient temperature (140°F maximum temperature)

| Description                           | <i>Brass</i><br>Part # | Price/E |
|---------------------------------------|------------------------|---------|
| complete assembly                     | DGH7                   | \$14.64 |
| male plug                             | DGH7P                  | 4.64    |
| female coupler                        | DGH7C                  | 10.00   |
| seal                                  | DGHW7                  | 0.77    |
| valved female coupler - water shutoff | DGH7CV                 | 14.20   |
| complete valved assembly              | DGH7V                  | 18.84   |

| Description       | 303 Stainless Steel<br>Part # | Price/E |  |
|-------------------|-------------------------------|---------|--|
| complete assembly | DGH7SS                        | \$83.60 |  |
| male plug         | DGH7PSS                       | 26.05   |  |
| female coupler    | DGH7CSS                       | 57.55   |  |